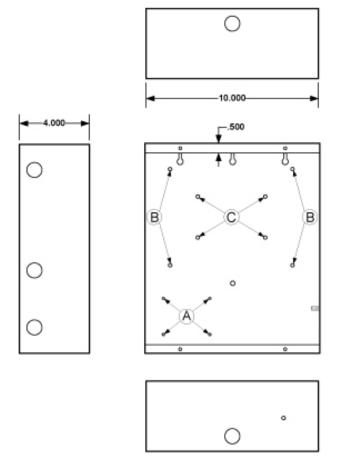

## The NCL-SBE includes these features:

- •Rugged 18-gauge steel with gray powder-coated finish (inside & out)
- NEMA approved
- •Compact size: 10" (W) x 12" (H) x 4" (D)
- Configured for any one of the following boards: EP-1501, EP-1502, MR-50, MR-51E, MR-52, MR-16IN, MR-16OUT (see Application Note on reverse)
- •Screw-on cover
- Mounting hardware pack for access control modules
- Made in the USA

#### Dimensions:

10" (W) x 12" (H) x 4" (D) (254 mm x 305 mm x 102 mm) Note: 4.049" (103 mm) (D) with cover

- A LP1 1A Linear Power Supply/Battery Charger
- B EP-1502, MR-52, MR-16IN, MR-16OUT
- © EP-1501, MR-50, MR-51E