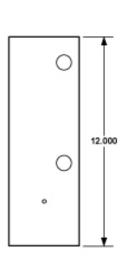

## The NCL-SBE includes these features:

- •Rugged 18-gauge steel with gray powder-coated finish (inside & out)
- NEMA approved
- •Compact size: 10" (W) x 12" (H) x 4" (D)
- Configured for any one of the following boards: EP-1501, EP-1502, MR-50, MR-51E, MR-52, MR-16IN, MR-16OUT (see Application Note on reverse)
- •Screw-on cover
- Mounting hardware pack for access control modules
- Made in the USA

#### Dimensions:

10" (W) x 12" (H) x 4" (D) (254 mm x 305 mm x 102 mm) Note: 4.049" (103 mm) (D) with cover