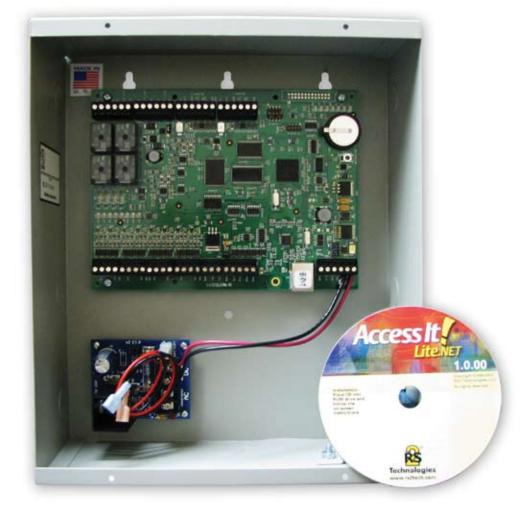

# **NCL-SBE**

The NCL-SBE is a rugged, NEMA approved enclosure designed to accommodate a single full-size SCP board. This photo shows the NCL-SBE configured with an EP-1502 controller in an RS2 First Step PLUS System.

## **Application Note:**

The NCL-SBE comes equipped with a screw-on cover and mounting hardware. It can accommodate any (one) of the following boards (with First Step PLUS Kit Model # indicated in parentheses): EP-1501 (FS1RE-PLUS), EP-1502 (FS2RE-PLUS), MR-50 (FS1RAO-PLUS), MR-51E (FS1REAO-PLUS), MR-52 (FS2RAO-PLUS), MR-16IN (FS16IAO-PLUS), MR-16OUT (FS16OAO-PLUS). It also has a rechargeable 1.2 Ah 12 V battery (lead acid), and a 1 amp linear power supply/battery charger.